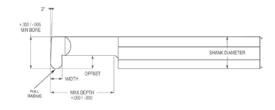

|                 | Carbio          | de <mark>F</mark> u | ıll Ra        | adius | Gro        | oving Bar         | S                      |
|-----------------|-----------------|---------------------|---------------|-------|------------|-------------------|------------------------|
| Minimum<br>Bore | Groove<br>Width | Offset              | Max.<br>Depth | OAL   | Shank<br>ø | Uncoated<br>Part# | AITiN Coated<br>Part # |
| .3750           | .039/.041       | .100                | .250          | 2-1/2 | 3/8        | RRG241430         | RRG241430A             |
|                 |                 | .100                | .375          | 2-1/2 | 3/8        | RRG241435         | RRG241435A             |
|                 |                 | .100                | .500          | 2-1/2 | 3/8        | RRG241440         | RRG241440A             |
|                 |                 | .100                | .625          | 2-1/2 | 3/8        | RRG241442         | RRG241442A             |
|                 |                 | .100                | .750          | 2-1/2 | 3/8        | RRG241445         | RRG241445A             |
|                 |                 | .100                | 1.000         | 2-1/2 | 3/8        | RRG241450         | RRG241450A             |
|                 |                 | .100                | 1.250         | 2-1/2 | 3/8        | RRG241455         | RRG241455A             |
|                 | .046/.048       | .100                | .250          | 2-1/2 | 3/8        | RRG241460         | RRG241460A             |
|                 |                 | .100                | .375          | 2-1/2 | 3/8        | RRG241465         | RRG241465A             |
|                 |                 | .100                | .500          | 2-1/2 | 3/8        | RRG241470         | RRG241470A             |
|                 |                 | .100                | .750          | 2-1/2 | 3/8        | RRG241475         | RRG241475A             |
|                 |                 | .100                | 1.000         | 2-1/2 | 3/8        | RRG241480         | RRG241480A             |
|                 |                 | .100                | 1.250         | 2-1/2 | 3/8        | RRG241485         | RRG241485A             |
|                 | .055/.057       | .100                | .250          | 2-1/2 | 3/8        | RRG241490         | RRG241490A             |
|                 |                 | .100                | .375          | 2-1/2 | 3/8        | RRG241495         | RRG241495A             |
|                 |                 | .100                | .500          | 2-1/2 | 3/8        | RRG241500         | RRG241500A             |
|                 |                 | .100                | .750          | 2-1/2 | 3/8        | RRG241505         | RRG241505A             |
|                 |                 | .100                | 1.000         | 2-1/2 | 3/8        | RRG241510         | RRG241510A             |
|                 |                 | .100                | 1.250         | 2-1/2 | 3/8        | RRG241515         | RRG241515A             |
|                 | .062/.064       | .100                | .250          | 2-1/2 | 3/8        | RRG241520         | RRG241520A             |
|                 |                 | .100                | .375          | 2-1/2 | 3/8        | RRG241525         | RRG241525A             |
|                 |                 | .100                | .500          | 2-1/2 | 3/8        | RRG241530         | RRG241530A             |
|                 |                 | .100                | .750          | 2-1/2 | 3/8        | RRG241535         | RRG241535A             |
|                 |                 | .100                | 1.000         | 2-1/2 | 3/8        | RRG241540         | RRG241540A             |
|                 |                 | .100                | 1.250         | 2-1/2 | 3/8        | RRG241545         | RRG241545A             |
|                 | .069/.071       | .100                | .250          | 2-1/2 | 3/8        | RRG241550         | RRG241550A             |
|                 |                 | .100                | .375          | 2-1/2 | 3/8        | RRG241555         | RRG241555A             |
|                 |                 | .100                | .500          | 2-1/2 | 3/8        | RRG241560         | RRG241560A             |
|                 |                 | .100                | .750          | 2-1/2 | 3/8        | RRG241565         | RRG241565A             |
|                 |                 | .100                | 1.000         | 2-1/2 | 3/8        | RRG241570         | RRG241570A             |
|                 |                 | .100                | 1.250         | 2-1/2 | 3/8        | RRG241575         | RRG241575A             |
|                 | .087/.089       | .100                | .250          | 2-1/2 | 3/8        | RRG241580         | RRG241580A             |
|                 |                 | .100                | .375          | 2-1/2 | 3/8        | RRG241585         | RRG241585A             |
|                 |                 | .100                | .500          | 2-1/2 | 3/8        | RRG241590         | RRG241590A             |
|                 |                 | .100                | .750          | 2-1/2 | 3/8        | RRG241595         | RRG241595A             |
|                 |                 | .100                | 1.000         | 2-1/2 | 3/8        | RRG241600         | RRG241600A             |
|                 |                 | .100                | 1.250         | 2-1/2 | 3/8        | RRG241605         | RRG241605A             |
|                 | .093/.095       | .100                | .500          | 2-1/2 | 3/8        | RRG241610         | RRG241610A             |
|                 |                 | .100                | .750          | 2-1/2 | 3/8        | RRG241615         | RRG241615A             |
|                 |                 | .100                | 1.000         | 2-1/2 | 3/8        | RRG241620         | RRG241620A             |
|                 | .125/.127       | .100                | .500          | 2-1/2 | 3/8        | RRG241625         | RRG241625A             |
|                 |                 | .100                | .750          | 2-1/2 | 3/8        | RRG241630         | RRG241630A             |
|                 |                 | .100                | 1.000         | 2-1/2 | 3/8        | RRG241635         | RRG241635A             |